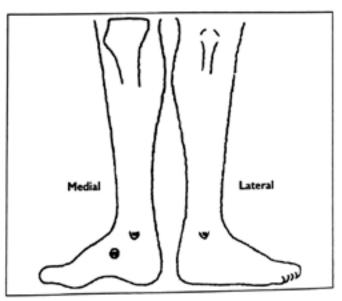

## TRIM LINES

N.B. Please ensure trim lines are exact noting position of Malleoli and Met Heads.